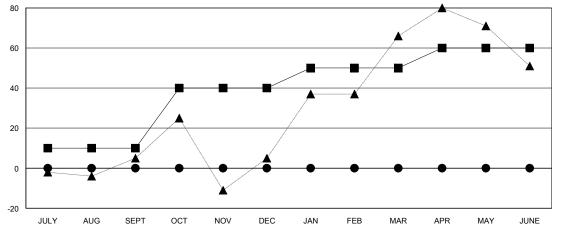

## MONTHLY MEMBERSHIP PROGRESS REPORT

District 27 D1

Results as of: 6/30/2016

GMT: Judy Hankom LOCATION WISCONSIN GMT CA 1

| -■-  | CURRENT YEAR GOALS FOR NEW |
|------|----------------------------|
| MEMA | EDS                        |

- CURRENT YEAR ACTUAL MEMBERS

- A - LAST YEAR ACTUAL MEMBERS

| DROPPED CLUBS: 0 |   |
|------------------|---|
| DROPPED MEMBERS  |   |
| DECEASED         | 0 |
| CLUB CANCELLED   | 0 |
| OTHER            | 0 |
| TOTAL            | 0 |