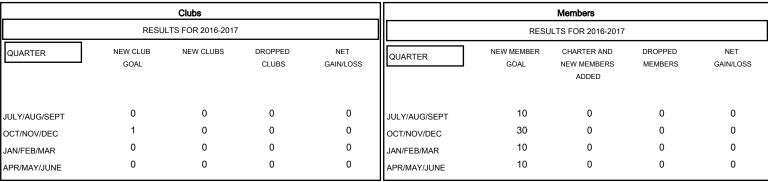

## MONTHLY MEMBERSHIP PROGRESS REPORT

District 27 D1

Results as of: 6/30/2016

GMT: Judy Hankom LOCATION WISCONSIN GMT CA 1

| -■-  | CURRENT YEAR GOALS FOR NEW |
|------|----------------------------|
| MEMA | EDS                        |

- CURRENT YEAR ACTUAL MEMBERS

- A - LAST YEAR ACTUAL MEMBERS

| DROPPED CLUBS: 0 |   |
|------------------|---|
| DROPPED MEMBERS  |   |
| DECEASED         | 0 |
| CLUB CANCELLED   | 0 |
| OTHER            | 0 |
| TOTAL            | 0 |

| 0 CLUBS OF 0 ADDED 1 OR MORE NEW<br>MEMBERS | GENDER DISTRIBUTION  MALE 0 (100.00%)  FEMALE 0 (100.00%) |   |
|---------------------------------------------|-----------------------------------------------------------|---|
| CLICK HERE FOR HEALTH. ASSESSMENT DATA      | FAMILY UNIT MEMBERS HEAD OF HOUSEHOLD                     | 0 |